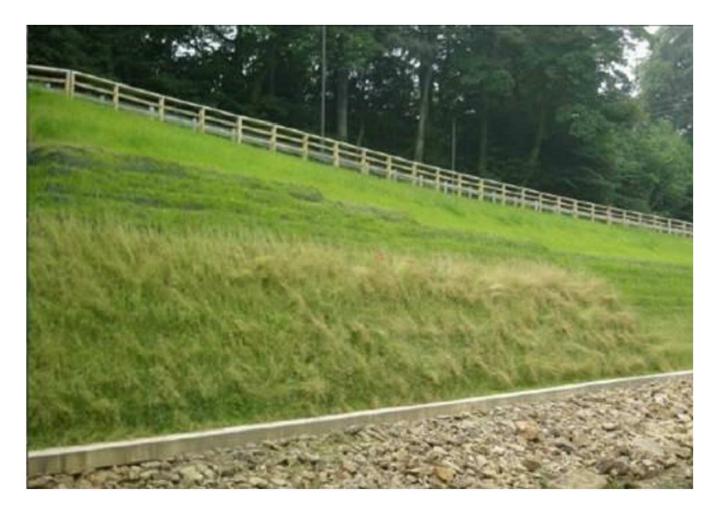

Site Section - 1.1 1:200

Example of reinforced soil slope

**Section Key Plan** 1 : 1000

Notes:

© Origin3 Studio Ltd

THIS DRAWING IS NOT TO BE SCALED. EXCEPT FOR THE PURPOSES OF PLANNING APPLICATIONS AND FOR LEGAL PLANS WHERE THE SCALE BAR **MUST** BE USED. ALWAYS REFER TO FIGURED DIMENSIONS.