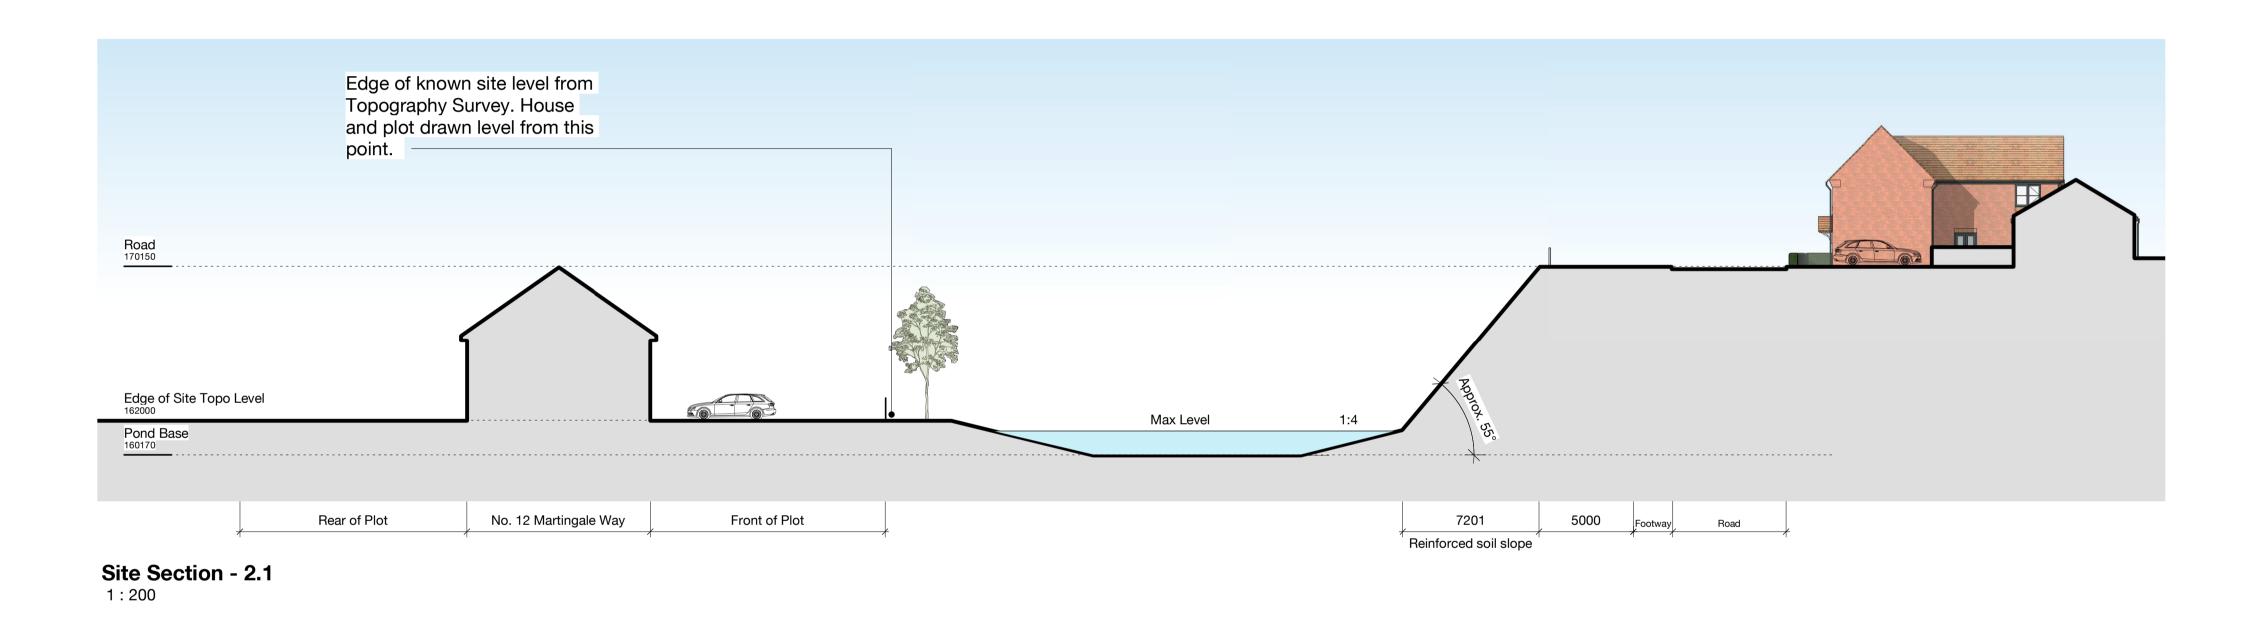

Site Section - 1.1 1:200

Example of reinforced soil slope

**Section Key Plan** 1 : 1000

Notes:

© Origin3 Studio Ltd

THIS DRAWING IS NOT TO BE SCALED. EXCEPT FOR THE PURPOSES OF PLANNING APPLICATIONS AND FOR LEGAL PLANS WHERE THE SCALE BAR **MUST** BE USED. ALWAYS REFER TO FIGURED DIMENSIONS.