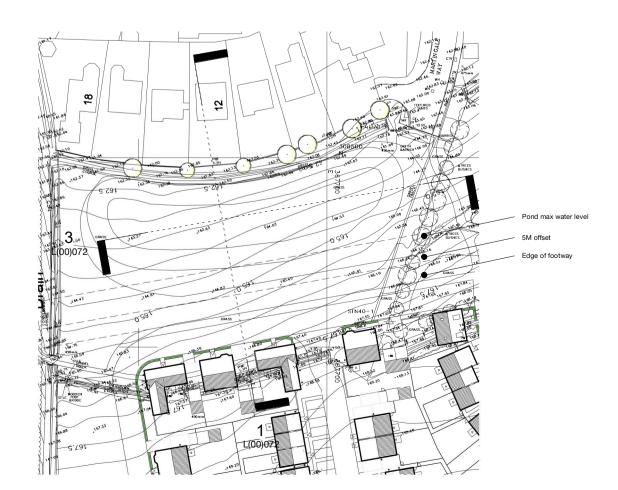

Site Section - 1.1 1:200





Example of reinforced soil slope



**Section Key Plan** 1 : 1000

Notes:

© Origin3 Studio Ltd

THIS DRAWING IS NOT TO BE SCALED. EXCEPT FOR THE PURPOSES OF PLANNING APPLICATIONS AND FOR LEGAL PLANS WHERE THE SCALE BAR **MUST** BE USED. ALWAYS REFER TO FIGURED DIMENSIONS.

CONTRACTORS, SUBCONTRACTORS AND SUPPLIERS MUST VERIFY ALL DIMENSIONS ON SITE BEFORE COMMENCING ANY WORK OR MAKING ANY SHOP DRAWINGS.

THIS DRAWING IS TO BE READ IN CONJUNCTION WITH STRUCTURAL, MECHANICAL AND ELECTRICAL ENGINEERS DRAWINGS AND ALL DISCREPANCIES ARE TO BE REPORTED TO THE ARCHITECT.

| Rev | Revision Details                                             | Dr | Date     |
|-----|--------------------------------------------------------------|----|----------|
| А   | Amended to client comments.                                  |    | 04.06.20 |